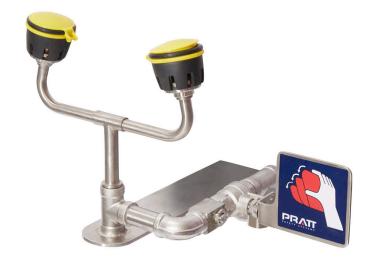

## PRATT WALL MOUNTED EYE WASH NO BOWL & NO FOOT TREADLE

**AEROSTREAM** technology delivers a gentle cascade of soft flow water to flush away any hazardous materials from the eyes and face.

**SWIRLTECH** technology delivers a precise pattern and controlled flow rate of a large volume of flushing fluid, ensuring optimum decontamination when its needed most.

#### **FEATURES**

- Eyewash pipework and fittings are 304SS
- No Bowl
- Hand Operated via Push Handle
- Stainless-Steel Eyewash Assembly with Rubber Cups