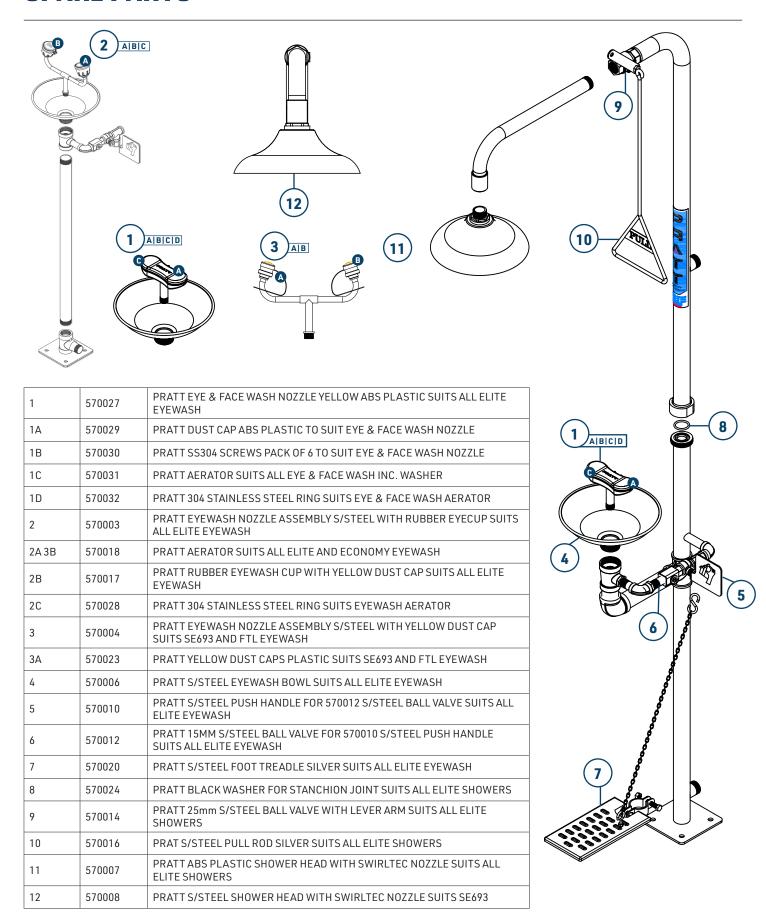

|
| MINIMUM PERFORMANCE REQUIREMENTS             | 210kPa / 30PSI *Caution should be taken when pressure exceeds 550 kPa |
| FLOW OUTPUT (AT MIN PERFORMANCE REQUIREMENT) | Shower 80 LPM Eye Wash 15 LPM Eye-Face Wash 30 LPM                    |
| WEIGHT(KG)                                   | 5                                                                     |
| DIMENSIONS (CM)                              | 31 X 26 X 14                                                          |

Installation of emergency showers, eye and eye/face wash equipment shall be in accordance with AS/NZS4775 or ANSI Standard Z358.1 - whichever is applicable to the installation. PRATT Safety advises due to ongoing research and development, specifications may change without notice.



### **SPARE PARTS**