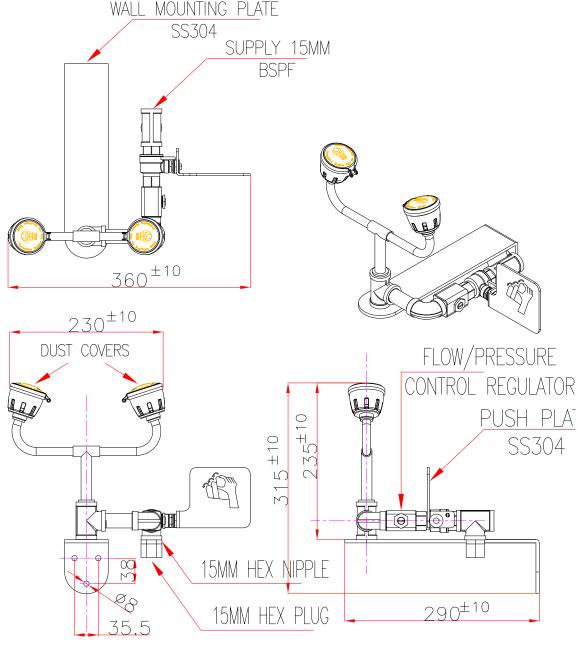

# PRATT WALL MOUNTED EYE WASH NO BOWL & NO FOOT TREADLE

| TECHNICAL INFORMATION                        |                                                                       |
|----------------------------------------------|-----------------------------------------------------------------------|
| INLET CONNECTION                             | 15mm BSPF                                                             |
| WATER SUPPLY-LINE SIZE                       | 15mm *Must be hydraulically sized to meet requirements.               |
| MINIMUM PERFORMANCE REQUIREMENTS             | 210kPa / 30PSI *Caution should be taken when pressure exceeds 550 kPa |
| FLOW OUTPUT (AT MIN PERFORMANCE REQUIREMENT) | Shower 80 LPM Eye Wash 15 LPM Eye-Face Wash 30 LPM                    |
| WEIGHT(KG)                                   | 5                                                                     |
| DIMENSIONS (CM)                              | 31 X 26 X 14                                                          |